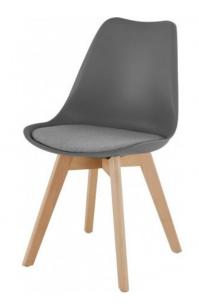

## **LUKSO BLANC (GRAY)**

## PRODUCT DESCRIPTION

LUKSO BLANC is an elegant Scandinavian-style chair, which consists of an ergonomic light gray eco-leather cushion and a durable dark gray polypropylene backrest. The base for the elegant seat is made of four beech-colored wooden legs. The LUKSO BLANC chair is 82 centimeters high (46 centimeters high from the ground to the seat), 48 centimeters wide, and 55 centimeters deep. The model will be perfect for conferences, fairs, and any other event! The TRENDEE furniture e-rental recommends you the LUKSO BLANC chair in a dark gray version! We invite you to get to know our offer!