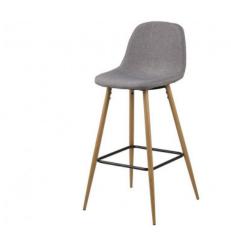

## PRODUCT DESCRIPTION

WILMA 1 is an elegant bar stool with a seat made of a light gray fabric. The seat is based on four wooden legs in beech color. The legs are connected with each other by a minimalist, metal connector, which also serves as a footrest. The WILMA 1 stool is 101 centimeters high, while it is 47 centimeters wide and deep. We also recommend other bar stools from the WILMA series in various color variants!