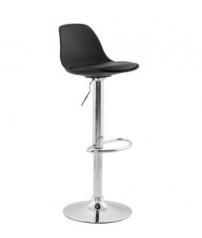

## SUKI (BLACK)

## PRODUCT DESCRIPTION

SUKI is an elegant bar stool with a black seat, which consists of a polypropylene backrest and a seat made of ecological leather. The SUKI bar stool is equipped with a mechanism responsible for adjusting the height of the seat in the range of 61 - 84 cm. The seat, which is based on a metal frame ended with a round base, can also be rotated by 360°. The SUKI barstool is elegant and comfortable to use. We encourage you to get to know our offer, where you will find, i.a. chairs from this series in other colors!