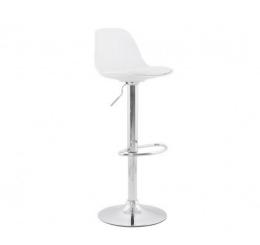

## SUKI (WHITE)

## PRODUCT DESCRIPTION

The SUKI barstool is a product characterized by elegance and ergonomics. It consists of a metal, chrome frame mounted on a round base and a seat made of ecological leather in white with a polypropylene backrest - also in white color. The SUKI bar stool is equipped with a seat height adjustment mechanism (in the range from 61 to 81 cm), an elegant footrest, and a 360° rotation mechanism. We encourage you to familiarize yourself with the Trendee offer! You will find there, among others chairs from the SUKI series in various color variants - green, blue or black.