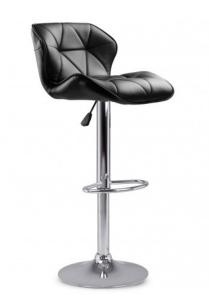

## PRODUCT DESCRIPTION

We recommend the CASTEL bar stool, which is a combination of the unique style of bar stools with the elegance and comfort of classic armchairs. The CASTEL stool is characterized by an ergonomic, quilted seat with a black backrest upholstered in ecological leather. The seat rests on chrome support finished with a durable, chrome base. The CASTEL bar stool is equipped with a gas lift that allows you to adjust the seat height from 66 to 87 cm. The height of the entire chair, measured from the base, is a maximum of 107 cm (min. 86 cm). In addition, the soft seat can be rotated 360 degrees. We also recommend the CASTEL bar stool in white, available from TRENDEE rental shop!