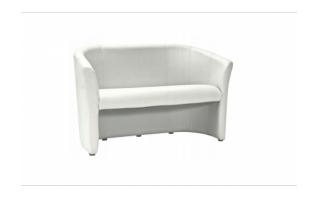

## PRODUCT DESCRIPTION

CLUB DUO is a two-seater, two-sided upholstered sofa, which is characterized by elegance, comfort, and simplicity of design. The seat, upholstered with ecological leather in white, is fully integrated with the backrest and armrests. The CLUB DUO sofa is 77 centimeters high, 129 centimeters wide, and 63 centimeters deep. The seat is 45.5 cm high, 50.5 cm deep, and 118 cm wide. The TRENDEE rental offer also includes the CLUB DUO sofa in black and gray.