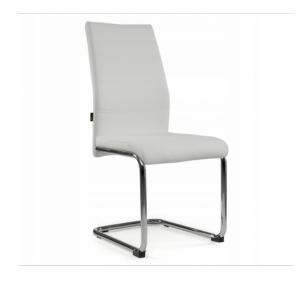

## **TECHNICAL DETAILS**

| Colour      | White       |
|-------------|-------------|
| Material    | Eco-leather |
| Material    | Metal       |
| Width [cm]  | 44          |
| Height [cm] | 97          |
| Depth [cm]  | 50          |

## PRODUCT DESCRIPTION

Trendee rental recommends the MADRAS chair in white, which is distinguished by its simple and universal design. The chair is comfortable and looks aesthetically pleasing thanks to its chrome-plated metal legs. The depth of the chair is 50 cm, width - 44 cm and height - 97 cm. The maximum load capacity is  $130 \, \text{kg}$ . The seat is  $46 \, \text{cm}$  high and  $44 \, \text{cm}$  deep.