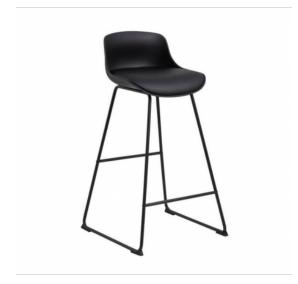

## PRODUCT DESCRIPTION

TINA is a modern barstool in black, the base of which is made of powder-coated metal, and the seat is made of plastic. The seat is also upholstered with eco leather. Full comfort is guaranteed by a practical footrest. The seat is placed at a height of 76 cm. The total height of the hocker is 94 cm, the width is 49 cm, and the depth - 43 cm. Rent TINA hocker in Trendee rental!