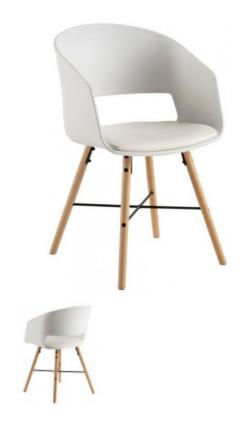

## PRODUCT DESCRIPTION

LUNA is a chair created in a modern style - it is upholstered with ecological leather, the backrest and armrests are made of plastic, while the whole is decorated with a metal structure, which also stabilizes the wooden, beech legs. The LUNA chair has a seat depth of 38 cm, a width of 44.5 cm and a height of 45.5 cm. Rent the LUNA chair from Trendee!