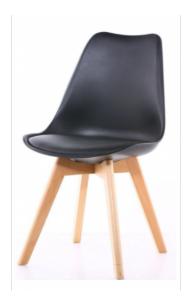

## PRODUCT DESCRIPTION

LUKSO BLANC is a chair with an aesthetic and elegant design, which consists of a base in the form of four legs made of beech wood and a seat with a backrest made of durable black-color polypropylene. The whole is complemented by a comfortable seat cushion, which is covered with ecological leather also in black color. The LUKSO BLANC chair in Scandinavian style is 82 centimeters high, 55 centimeters deep and 48 centimeters wide. The height of the seat from the ground reaches 46 centimeters. TRENDEE furniture rental recommends a durable and modern LUKSO BLANC chair.