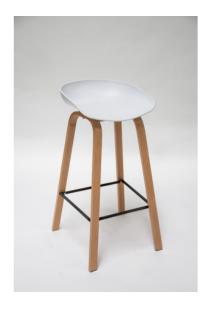

## PRODUCT DESCRIPTION

LOFT is a modern bar stool with a minimalist design, which height reaches 88 centimeters. The LOFT bar stool consists of a white plastic seat and four wooden legs with a black metal connector. Stylish bar stool's width is equal to 43 centimeters, while the depth is 45 centimeters. TRENDEE rental encourages you to check the availability of a LOFT bar stool on a selected date!