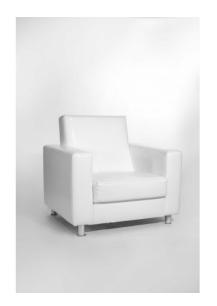

## COLIBER UNO (WHITE)

## TECHNICAL DETAILS

| Colour      | White       |
|-------------|-------------|
| Material    | Eco-leather |
| Width [cm]  | 92          |
| Height [cm] | 87          |
| Depth [cm]  | 78          |

## PRODUCT DESCRIPTION

TRENDEE recommends the stylish COLIBER UNO armchair in white color. The ergonomic armchair covered with ecological leather is placed on four metal legs. The width of the armchair is 92cm, depth is 78cm, and the height from the base to the highest point reaches 87cm. We also recommend other products from COLIBER series that are available in our rental - inter alia poufs and sofas.