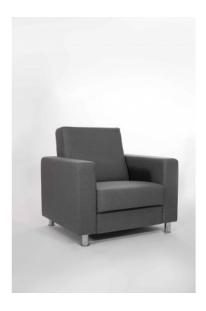

## **COLIBER UNO (GRAY)**

## PRODUCT DESCRIPTION

We recommend you the stylish and comfortable COLIBER UNO armchair in gray color! The armchair is covered with ecological leather. The ergonomic COLIBER UNO is seated on four solid chrome bases. The dimensions of the chair are 92 centimeters wide, 78 centimeters deep, and 87 centimeters of height (from the base to the highest point). Our wide range is equipped with other furniture from the COLIBER series. We especially recommend the COLIBER DUO sofa in white and the COLIBER POUF in black. And all this at TRENDEE! We encourage you to familiarize yourself with our offer!