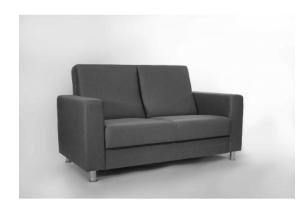

## PRODUCT DESCRIPTION

COLIBER DUO is a classic, elegant sofa covered with a gray fabric. The two-seater sofa is 152 centimeters wide, 87 centimeters high (the parameter is calculated from the base to the highest point of the sofa), and 78 centimeters deep. The chrome legs of the COLIBER DUO sofa create a solid, effective base. We encourage you to check the availability of the COLIBER DUO gray sofa in our e-rental! We also recommend other products in this series - incl. poufs and armchairs.