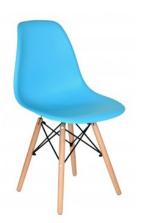

## PRODUCT DESCRIPTION

SPIDER is a modernist chair with a seat made of blue plastic. The chair is 83 centimeters high, 47 centimeters wide, and 54 centimeters deep. The seat is set on four wooden legs which are connected both with each other and with the seat through metal connectors in black color. The TRENDEE furniture e-rental invites you to rent the SPIDER chair, which is available in many other colors! We encourage you to familiarize yourself with our offer!