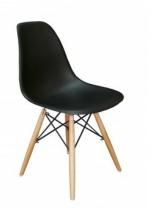

## SPIDER (BLACK)

## PRODUCT DESCRIPTION

We encourage you to rent an elegant, modernist black-color SPIDER chair! The chair is mounted on a base consisting of four wooden legs connected with each other with black metal connectors. The ergonomic seat is made of black plastic. The modern SPIDER chair is 47 centimeters wide, 54 centimeters deep, and 83 centimeters high. The elegant SPIDER chair is also available in many other, unconventional colors. We invite you to familiarize yourself with our offer!