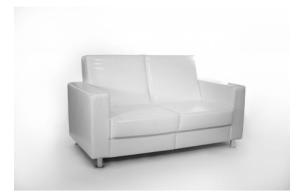

## COLIBER DUO (WHITE)

## PRODUCT DESCRIPTION

TRENDEE recommends the white-color COLIBER DUO sofa, the surface of which is covered with effective ecological leather. The two-seater sofa is 152 centimeters wide, 87 centimeters high (counting from the base to the highest point) and 78 centimeters deep. The COLIBER DUO sofa is set on four metal legs. We encourage you to check the availability of the COLIBER DUO sofa in our rental!