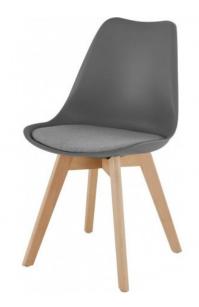

## PRODUCT DESCRIPTION

LUKSO BLANC is an elegant Scandinavian-style chair, which consists of an ergonomic light gray eco-leather cushion and a durable dark gray polypropylene backrest. The base for the elegant seat is made of four beech-colored wooden legs. The LUKSO BLANC chair is 82 centimeters high (46 centimeters high from the ground to the seat), 48 centimeters wide, and 55 centimeters deep. The model will be perfect for conferences, fairs, and any other event! The TRENDEE furniture e-rental recommends you the LUKSO BLANC chair in a dark gray version! We invite you to get to know our offer!