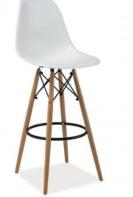

## PRODUCT DESCRIPTION

The TRENDEE furniture e-rental recommends you a stylish bar stool from the SPIDER H1 series in white color. The 109-cm-high bar stool is equipped with an ergonomic, streamlined seat made of durable plastic, which rests on a solid base in the form of four wooden legs. Beech-colored legs are connected with each other by black metal connectors. Thanks to the round, metal footrest, it is possible to comfortably position the legs. We recommend the SPIDER H1 barstool in white color. Check out other products from these series!