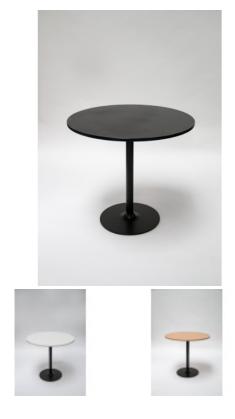

## ALBAREDO 70 (BLACK)

## PRODUCT DESCRIPTION

ALBAREDO 70 is a 75-centimeter high bar table with a black-color metal base. TRENDEE offers you a wide range of options for matching the material for the countertop. The following variants are available: - transparent glass top; - beech board top; - top made of black laminated chipboard; - top made of white laminated chipboard. The diameter of each of the above countertops is 80cm. TRENDEE encourages you to check the availability of a bar table in our rental!