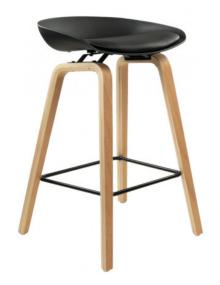

## PRODUCT DESCRIPTION

We recommend LOFT - a modern barstool with a minimalist design. The LOFT stool consists of a seat made of black plastic and four wooden legs with a metal connector of black color. The height of the LOFT stool is 88 centimeters. The width is 43 centimeters, and the depth - 45. The TRENDEE rental encourages you to rent a stylish LOFT stool, which is also available in a white color version!