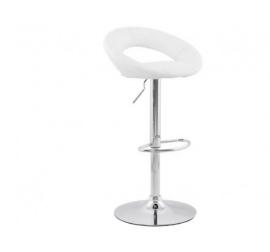

## ATLANTIS (WHITE)

## PRODUCT DESCRIPTION

ATLANTIS white barstool is a combination of classic design, stability, and functionality. The seat made of white eco-leather is attached to a solid, metal frame with a comfortable footrest. The frame rests on a round, chrome base. The ATLANTIS bar stool is equipped with a mechanism responsible for adjusting the height of the seat - adjustment is possible from 78 to 100 centimeters. Moreover, the chair is 54 centimeters wide and 50 centimeters deep. We also recommend the ATLANTIS series in other color variants! All this is available at the TRENDEE furniture rental!