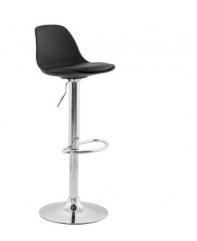

## SUKI (BLACK)

## PRODUCT DESCRIPTION

SUKI is an elegant bar stool with a black seat, which consists of a polypropylene backrest and a seat made of ecological leather. The SUKI bar stool is equipped with a mechanism responsible for adjusting the height of the seat in the range of 61 - 84 cm. The seat, which is based on a metal frame ended with a round base, can also be rotated by 360°. The SUKI barstool is elegant and comfortable to use. We encourage you to get to know our offer, where you will find, i.a. chairs from this series in other colors!