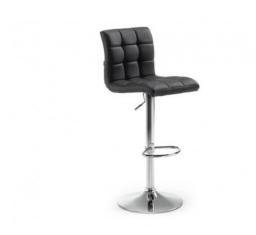

## LODI (BLACK)

## **TECHNICAL DETAILS**

| Colour      | Black       |
|-------------|-------------|
| Material    | Eco-leather |
| Width [cm]  | 42          |
| Height [cm] | 91          |
| Depth [cm]  | 48          |

## PRODUCT DESCRIPTION

We recommend a modern black LODI stool, which is characterized by exceptional comfort. The LODI barstool is 91 centimeters high (adjustable in height to 112 centimeters), 42 centimeters wide, and 48 centimeters deep. The elegant bar stool weighs 8 kilograms. The LODI chair consists of a metal, chrome base with a round footrest placed on it and an extremely comfortable seat, which is covered with black quilted ecological leather. LODI is the perfect choice for those looking not only for an elegant look but also for full functionality. The bar stool is also available in the TRENDEE rental shop in white.