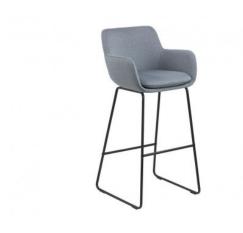

## LISA (LIGHT GRAY)

## PRODUCT DESCRIPTION

LISA is a bar stool with an unconventional appearance and practical use. The LISA bar stool is set on high, black metal skids, on which there is a streamlined seat with a straight edge and shapely armrests. The seat is upholstered with an elegant, smooth fabric in a light gray color. The height of the bar stool is 100 cm, depth is 52 cm, and width - 53 cm. At TRENDEE, you will also find a dark gray LISA barstool.