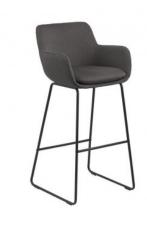

## LISA (DARK GRAY)

## PRODUCT DESCRIPTION

We recommend the LISA stool with an unconventional appearance and practical use. The LISA barstool is set on high, black metal skids. On the base there is a streamlined seat with a straight edge and shapely armrests - the whole is upholstered with an elegant, smooth dark gray fabric. LISA barstool is 100 cm high, 52 cm deep, and 53 cm wide. The LISA barstool in light gray is also available from TRENDEE.