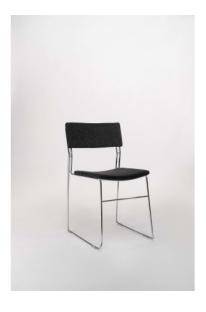

## PRODUCT DESCRIPTION

TRENDEE recommends chair ASTI with a metal base and seat/support made of dark gray fabric. The chair is 79cm high, 48cm deep, while the width parameter is 45cm. The design of the ASTI chair allows it to be stacked. The product has a fire resistance certificate. TRENDEE especially recommends choosing the ASTI chair for larger mass events or conferences - ASTI is easy to position thanks to the special connectors.