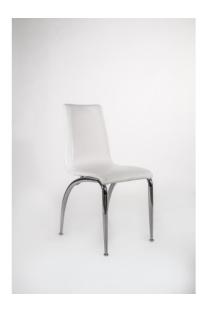

## PRODUCT DESCRIPTION

BACENO is a chair with a streamlined design, which consists of a metal base in the form of legs and an eco-leather seat in white color. Available in the TRENDEE furniture rental, the BACENO chair is 85 centimeters high, 41 centimeters wide and 51 centimeters deep. All parameters are measured at the extreme points of the construction. We encourage you to rent the elegant BACENO chair!