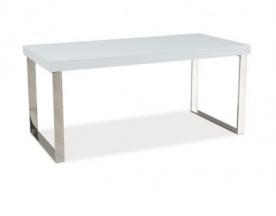

## ROSA (WHITE)

## PRODUCT DESCRIPTION

ROSA is an aesthetic, simple coffee table, which consists of two metal, chrome-plated skids ensuring stability and a wide tabletop made of white MDF board. The ROSA bench is 46 centimeters high, 50 centimeters deep, and 100 centimeters wide. Thanks to its modern design, the ROSA coffee table will be perfect for any event. In the TRENDEE rental offer, you will also find a ROSA table in oak and concrete colors.