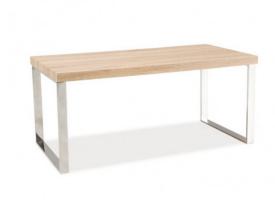

## **ROSA (OAK)**

## PRODUCT DESCRIPTION

The TRENDEE rental recommends you a designer ROSA table, which consists of chrome-plated metal skids that ensure stability, and a wide oak-colored top, made of MDF. The parameters of the ROSA coffee table are 46 cm high, 50 cm deep and 100 cm wide. The modern design of the ROSA allows you to use it at any event you choose. We also recommend the white-colored and concrete-colored ROSA bench, available from TRENDEE rental.