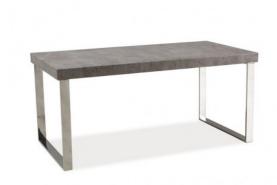

## **ROSA (CONCRETE)**

## PRODUCT DESCRIPTION

The ROSA coffee table with a concrete-colored top is an interesting, unconventional idea for using furniture during your event. The designer ROSA coffee table is made of two chromed metal skids that ensure the stability of the furniture and a wide top made of MDF. The width of the table is 100 centimeters, height - 46 centimeters, and depth - 50 centimeters. We also recommend the ROSA bench, available in the TRENDEE rental, in oak and white colors.