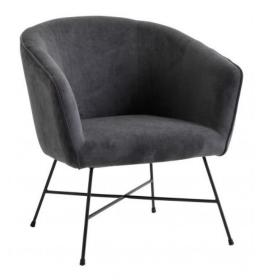

## PRODUCT DESCRIPTION

FAUSING is a modern, comfortable armchair with an anthracite-colored seat and backrest. The backrest and armrests are integrated with the seat. The FAUSING armchair is upholstered with fabric, while the seat and backrest are padded with foam. The whole is based on metal, powdered legs, which are connected to each other by a frame. The width of the FAUSING armchair is 72 centimeters, height - 79 centimeters, and depth - 69 centimeters.