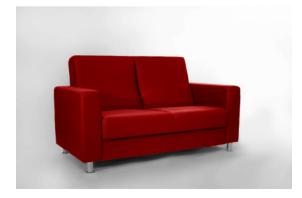

## COLIBER DUO (RED)

## PRODUCT DESCRIPTION

COLIBER DUO in red is an elegant sofa in classic style, which is upholstered with striking fabric. The width of the two-seater sofa is 152 centimeters, the height is 87 centimeters (a parameter calculated from the base to the highest point of the sofa), and the depth is 78 centimeters. The chrome legs of the COLIBER DUO sofa create a solid, impressive base. We encourage you to rent COLIBER DUO sofa in red color in our rental shop! We also recommend other products from this series - pouffes and armchairs.