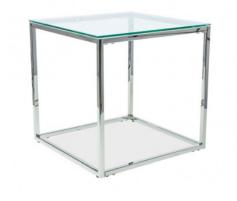

## PRODUCT DESCRIPTION

The HILTON B coffee table is a proposal to combine classic and modernist design. The HILTON B bench is constructed of a metal, chrome-plated frame and a square top made of transparent tempered glass. The second layer of tempered glass was located just above the base of the base, creating a cube shape along with a mirror effect. HILTON B is wide, tall and 55 centimeters deep. The table will be perfect for modern arrangements of your event. Rent the bench today at Trendee!