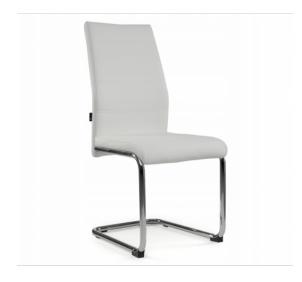

## PRODUCT DESCRIPTION

Trendee rental recommends the MADRAS chair in white, which is distinguished by its simple and universal design. The chair is comfortable and looks aesthetically pleasing thanks to its chrome-plated metal legs. The depth of the chair is 50 cm, width - 44 cm and height - 97 cm. The maximum load capacity is  $130 \, \text{kg}$ . The seat is  $46 \, \text{cm}$  high and  $44 \, \text{cm}$  deep.