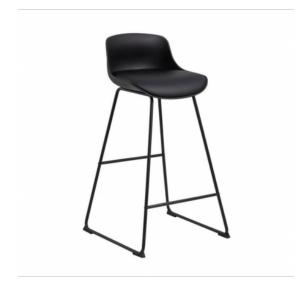

## PRODUCT DESCRIPTION

TINA is a modern barstool in black, the base of which is made of powder-coated metal, and the seat is made of plastic. The seat is also upholstered with eco leather. Full comfort is guaranteed by a practical footrest. The seat is placed at a height of 76 cm. The total height of the hocker is 94 cm, the width is 49 cm, and the depth - 43 cm. Rent TINA hocker in Trendee rental!