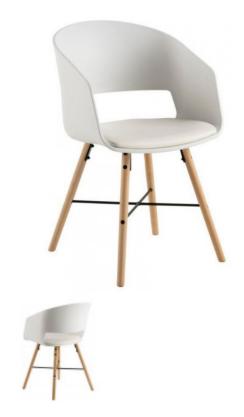

## **TECHNICAL DETAILS**

| Colour      | White       |
|-------------|-------------|
| Material    | Wood        |
| Material    | Plastic     |
| Material    | Eco-leather |
| Width [cm]  | 51.5        |
| Height [cm] | 80.5        |
| Depth [cm]  | 52          |

## PRODUCT DESCRIPTION

LUNA is a chair created in a modern style - it is upholstered with ecological leather, the backrest and armrests are made of plastic, while the whole is decorated with a metal structure, which also stabilizes the wooden, beech legs. The LUNA chair has a seat depth of 38 cm, a width of 44.5 cm and a height of 45.5 cm. Rent the LUNA chair from Trendee!