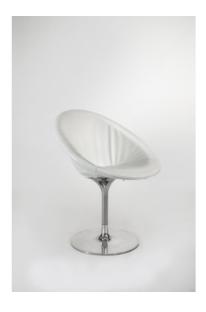

## ERO/S/(WHITE)

## **TECHNICAL DETAILS**

| Colour      | White       |
|-------------|-------------|
| Material    | Eco-leather |
| Width [cm]  | 62          |
| Height [cm] | 81          |
| Depth [cm]  | 63          |

## PRODUCT DESCRIPTION

ERO/S/ is a modernist swivel chair that combines elegance with comfort. ERO/S/, whose design was created by the renowned French designer Philippe Starck, consists of a swivel base made of polished aluminum in silver color and an ergonomic seat covered with ecological leather in white. The avant-garde design has a height of 81 centimeters, a width of 62 centimeters and a depth of 63 centimeters. TRENDEE furniture rental recommends the ERO/S/ chair also in other color variants! We encourage you to familiarize yourself with our offer!