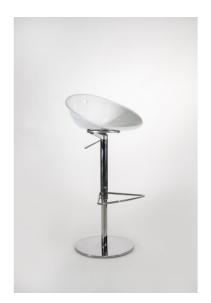

## PRODUCT DESCRIPTION

GLISS is a barstool with adjustable height that consists of a base and a footrest that are made of chrome steel. A seat that is placed on a solid base is made of plastic covered with white acrylic paint. The big advantage of the modernist GLISS barstool is the possibility of height adjustment in the range of 80 to 109 centimeters. The width of the chair reaches 51 centimeters, while the depth - 47. GLISS barstool is a product whose design and stable construction will satisfy every customer. The TRENDEE rental encourages you to check its availability on a chosen date!