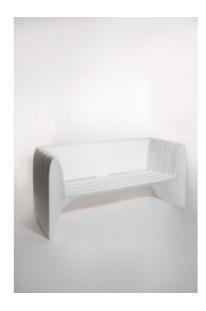

## **GROOVE II**

## **TECHNICAL DETAILS**

| Colour      | White   |
|-------------|---------|
| Material    | Plastic |
| Width [cm]  | 158     |
| Height [cm] | 74      |
| Depth [cm]  | 63      |

## PRODUCT DESCRIPTION

TRENDEE trade fair furniture rental recommends the modernist GROOVE II sofa, which is fully made of effective plastic. The two-seater sofa in white color with avant-garde design and a striped pattern has a width of 158 cm (including armrests), a height of 74 centimeters and a depth of 63 centimeters. A perfect complement to the modern GROOVE II sofa is the dedicated GROOVE table from the same series, which is available for rent at TRENDEE. We encourage you to familiarize yourself with our offer!