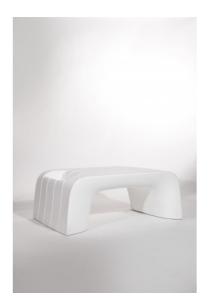

## GROOVE

## PRODUCT DESCRIPTION

GROOVE is a modernist table with an aerodynamic shape that combines simplicity with effective design. The white-color table is fully made of stable plastic. GROOVE is characterized by a striped pattern and a characteristic, effective recess. The product is 97 centimeters wide, 38 centimeters high, while the depth is 65 centimeters. Based on two deep legs, the table is a perfect complement to the modern GROOVE II sofa, which is also available for rent at TRENDEE. We recommend this product to you in one hundred percent!