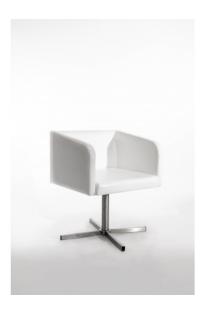

## PRODUCT DESCRIPTION

EVE is an effective chair with a seat made of ecological leather, which is mounted on a frame connected to a metal cross base. The EVE chair with swivel seat is 72 centimeters high, 58 centimeters wide and 50 centimeters deep. The width is measured including the armrests. The seat is available in glossy white. We encourage you to check the availability of the elegant EVE chair at TRENDEE fairs furniture rental!