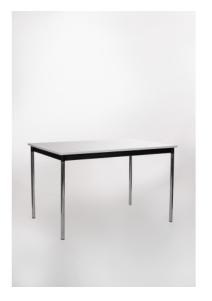

## PRODUCT DESCRIPTION

MEDOLA 120x80 is a traditional table composed of four, twisted legs made of metal and a countertop made of white-color beech board. The dimensions of the table are 120 centimeters of width, 80 centimeters of depth and 75 centimeters of height. The MEDOLA 120x80 table, which is available in the TRENDEE fairs furniture rental shop, will be a perfect choice as a conference table. TRENDEE also recommends the MEDOLA 120x80 table with a black countertop and a 150 centimeter wide model with a white countertop.