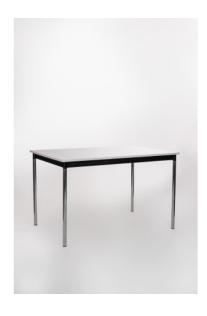

## PRODUCT DESCRIPTION

TRENDEE recommends the classic MEDOLA 150x80 table, whose construction consists of four legs made of metal and a countertop in the form of a white beech board. The width of the MEDOLA 150x80 table is 150 centimeters, the depth is 80 centimeters, and the height is equal to 75 centimeters. TRENDEE fairs furniture rental recommends the MEDOLA 150x80 table, which will be perfect as a conference table! In addition to the presented model, there are also variants of the MEDOLA table with a width of 120 cm and a white or black beech countertop. We invite you to discover our offer!