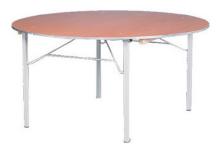

## PRODUCT DESCRIPTION

BISTRA 120 is a table in a traditional edition, which consists of four metal legs in silver color and a round countertop made of laminated chipboard. The countertop's diameter of the presented model is equal to 120 centimeters, while the height of the table is 75 centimeters. The BISTRA 120 table available in the TRENDEE rental is perfect as a conference table and wedding table. Variants with countertops of a diameter equal to 150 and 180 centimeters are also available. We encourage you to rent a BISTRA table!