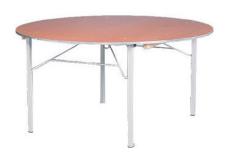

## PRODUCT DESCRIPTION

BISTRA 180 is a table in a classic setting, which consists of a metal frame in the form of four silver legs and a countertop made of round, laminated chipboard. The diameter of the BISTRA 180 countertop is 180 centimeters, while the height of the entire structure is 75 cm. The product is perfect for conferences and weddings. TRENDEE fairs furniture rental also offers a BISTRA table with a 120- and 150-centimeter countertop. We fully recommend the BISTRA 180 table!