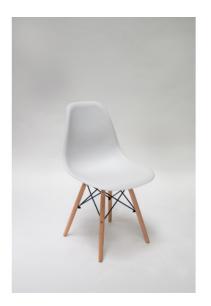

## PRODUCT DESCRIPTION

SPIDER is a modernist-design chair with a white-color seat that is made of plastic. The seat of the 83-centimeter high SPIDER chair is set on four wooden legs that are connected to each other as well as to the seat through metal connectors. The modern SPIDER chair is 47 centimeters wide and 54 centimeters deep. TRENDEE encourages you to check the availability of the SPIDER chair on a selected date. We also recommend the SPIDER table from the same collection.