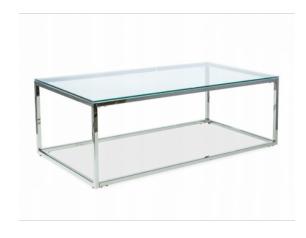

## **TECHNICAL DETAILS**

| Colour      | Transparent |
|-------------|-------------|
| Material    | Metal       |
| Countertop  | Glass       |
| Width [cm]  | 120         |
| Height [cm] | 40          |
| Depth [cm]  | 60          |

## PRODUCT DESCRIPTION

TRENDEE presents you with the HILTON A coffee table in a classic and modernist edition. The elegant HILTON A coffee table is built from a base in the form of a metal frame in chrome color and a rectangular countertop made of transparent tempered glass. The second layer of tempered glass was placed just above the ground, creating a shape with a mirror effect. 120 centimeters wide, 40 centimeters high and 60 centimeters deep HILTON A coffee table ideally suited to modern arrangements of trade fairs stands. TRENDEE furniture rental recommends this product to you in 100%!