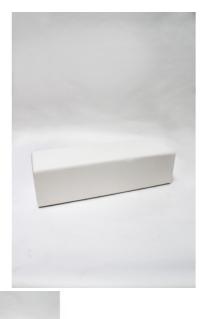

## **MIA PRISM**

## PRODUCT DESCRIPTION

MIA Prism is a rectangular prism-shaped pouf that is known for its innovative and minimalistic design. The 150 cm wide MIA Prism pouf is covered with a white fabric. The 40-centimeter high and 45-deep ergonomic pouf is ideally suited, for example, as a stylish complement to the exhibition stand. TRENDEE rental recommends the MIA Prism pouf!