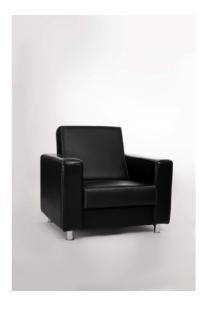

## **COLIBER UNO (BLACK)**

## PRODUCT DESCRIPTION

COLIBER UNO is a stylish black-color armchair which is covered with ecological leather. The ergonomic armchair COLIBER UNO recommended by TRENDEE is placed on four chrome bases. The dimensions of the chair are 92 centimeters of width, 78 centimeters of depth and 87 centimeters of height from the base to the highest point. TRENDEE rental also recommends other products from the COLIBER series - inter alia sofas and pours.